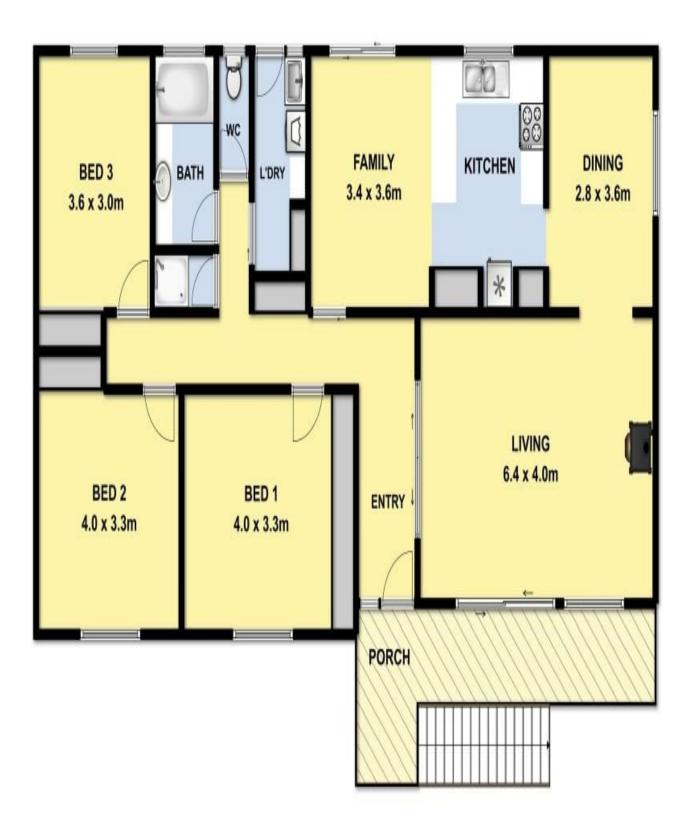

The clever floor plan offers a spacious living area (equipped with a feature gas fire place), the separate kitchen and meals area lead to the rear sun filled backyard. The entertaining/bbq area is ideal for family gatherings.

Plans shown are only indicative of layout. Dimensions are approximate.

Anglesea, VIC 6 Belton Street