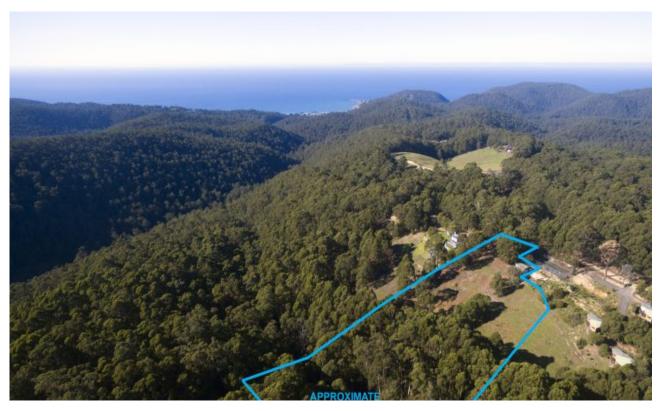

## Six acres of Lorne heaven

If you love Lorne but dont love the hustle and bustle of a busy Lorne summer, then this beautiful 6.35 acre allotment (app) maybe just the perfect solution to build your coastal escape on. The elevated position provides a gorgeous panoramic outlook of both the Great Otway National Park and ocean views to Aireys Inlet. Being north facing, any future dwelling would enjoy a beautiful sunny aspect which would be ideal for anyone considering an eco solution to their future coastal home. There is no through traffic in the street, so it is quite a complete hideaway. The other properties in the road are already established providing certainty with your planning. There is a shed and tanks already in place and very accessible from the entry to the property. Power is connected and the entry is at street level with the property falling away from the road to the north.