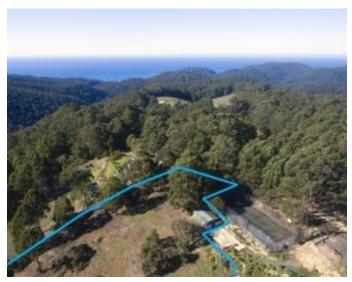

## Six acres of Lorne heaven

If you love Lorne but dont love the hustle and bustle of a busy Lorne summer, then this beautiful 6.35 acre allotment (app) maybe just the perfect solution to build your coastal escape on. The elevated position provides a gorgeous panoramic outlook of both the Great Otway National Park and ocean views to Aireys Inlet. Being north facing, any future dwelling would enjoy a beautiful sunny aspect which would be ideal for anyone considering an eco solution to their future coastal home. There is no through traffic in the street, so it is quite a complete hideaway. The other properties in the road are already established providing certainty with your planning. There is a shed and tanks already in place and very accessible from the entry to the property. Power is connected and the entry is at street level with the property falling away from the road to the north.