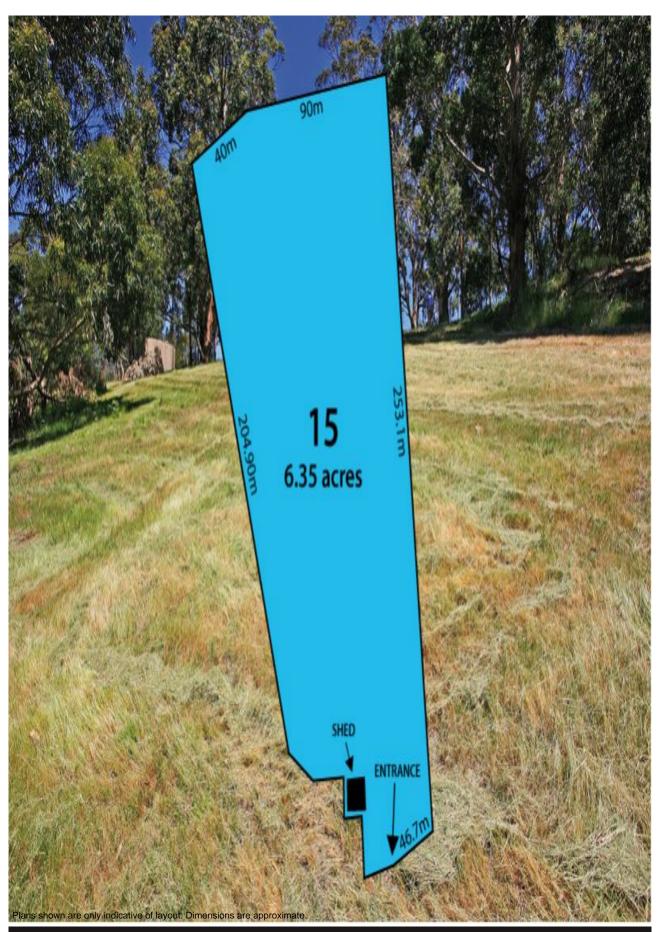

## Six acres of Lorne heaven

If you love Lorne but dont love the hustle and bustle of a busy Lorne summer, then this beautiful 6.35 acre allotment (app) maybe just the perfect solution to build your coastal escape on. The elevated position provides a gorgeous panoramic outlook of both the Great Otway National Park and ocean views to Aireys Inlet. Being north facing, any future dwelling would enjoy a beautiful sunny aspect which would be ideal for anyone considering an eco solution to their future coastal home. There is no through traffic in the street, so it is quite a complete hideaway. The other properties in the road are already established providing certainty with your planning. There is a shed and tanks already in place and very accessible from the entry to the property. Power is connected and the entry is at street level with the property falling away from the road to the north.

## **SOLD**

Contact: Marty Maher

0419505279

 Type:
 Land

 Sold Date:
 17/03/2017

 Land:
 6.35Acres

https://www.greatoceanproperties.com.au

Lorne, VIC 15 Cora Lynn Court