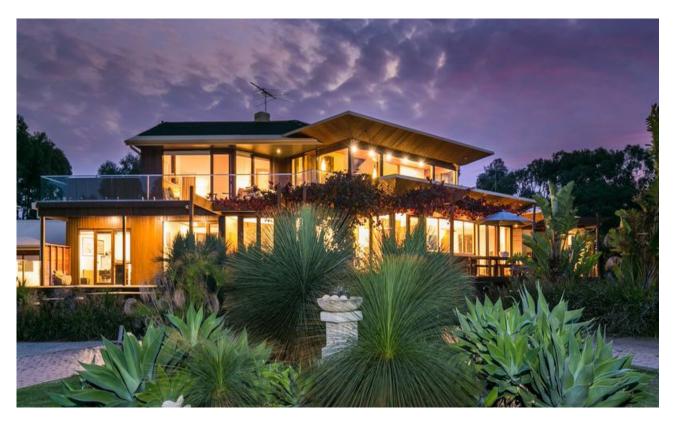

## 18 Broadbeach Road **Jan Juc, VIC**

## Exclusive, private retreat in premier location

Set on 2.5 acres (app) and positioned in Jan Jucs most tightly held and exclusive street address, this beautiful retreat will suit those who value their privacy while enjoying the highest standards of coastal living. The substantial 5 bedroom residence takes full advantage of its elevated position with a stunning coastline view towards Port Philip Heads. This rare and beautiful north easterly outlook was carefully planned for to take full advantage of the morning sun while providing the majority of the large holding with shelter from the colder prevailing southerly winds. Taking full advantage of this sheltered aspect, the residence has enormous north facing decking, significant lawn areas and a beautiful 18m pool and spa that all get regularly utilised. The property has been held in the same family for over 30 years with the residence extensively renovated under the guidance of architect Zarinan Gurrie in 2002. Practically, the property has fulfilled its role of housing a large family over an extended period very well. With 6 living spaces and 4 bathrooms plus accommodation in