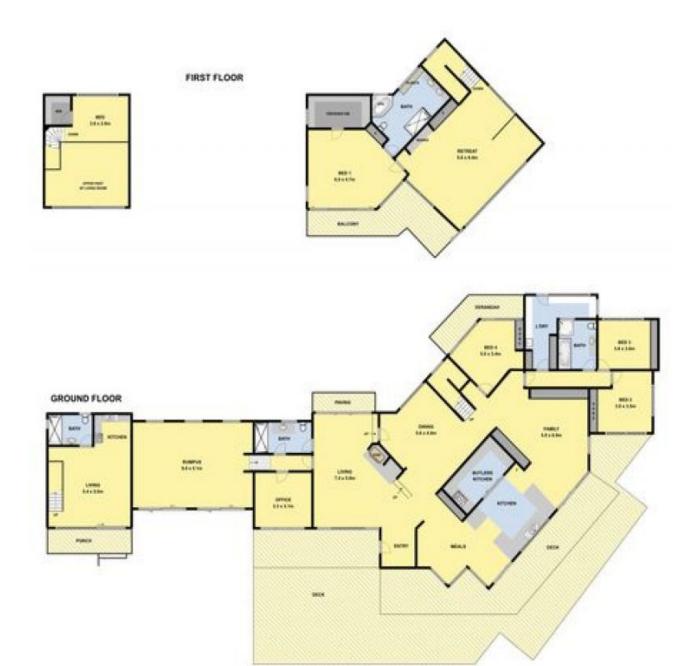

## Exclusive, private retreat in premier location

Set on 2.5 acres (app) and positioned in Jan Jucs most tightly held and exclusive street address, this beautiful retreat will suit those who value their privacy while enjoying the highest standards of coastal living. The substantial 5 bedroom residence takes full advantage of its elevated position with a stunning coastline view towards Port Philip Heads. This rare and beautiful north easterly outlook was carefully planned for to take full advantage of the morning sun while providing the majority of the large holding with shelter from the colder prevailing southerly winds. Taking full advantage of this sheltered aspect, the residence has enormous north facing decking, significant lawn areas and a beautiful 18m pool and spa that all get regularly utilised. The property has been held in the same family for over 30 years with the residence extensively renovated under the guidance of architect Zarinan Gurrie in 2002. Practically, the property has fulfilled its role of housing a large family over an extended period very well. With 6 living spaces and 4 bathrooms plus accommodation in

 Sold Date:
 30/06/2017

 Land:
 10117.141m2

https://www.greatoceanproperties.com.au

Plans shown are only indicative of layout. Dimensions are approximate.