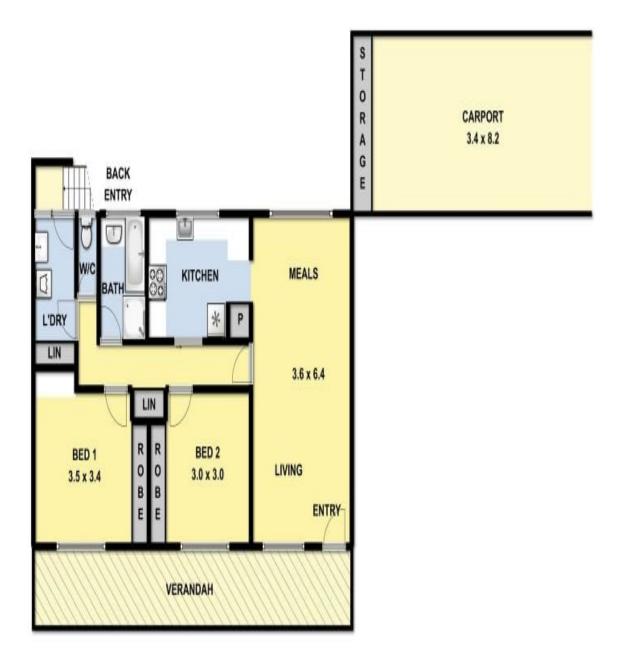

## Make your start here

Your lifestyle search is over! This property offers a wonderful opportunity to secure your own piece of coastal investment. Whether it be your beach house, a property to add to your investment portfolio, SMSF investment or your permanent home; this is a unique coastal opportunity which should be at the top of your must view list. The property offers two bedrooms and a central bathroom with a spacious open plan kitchen/meals and living area. Additional attributes are the front veranda, off street parking for two cars, reverse cycle unit, a secure yard for family pets and storage in the carport for all your beach gear.

| SOLD       |  |
|------------|--|
| Contact:   |  |
|            |  |
| Туре:      |  |
| Sold Date: |  |

Land:

Marty Maher 0419505279 Unit 27/06/2016 127m2

https://www.greatoceanproperties.com.au

THIS FLOOR PLAN IS A SKETCH ALL DATA SHOWN IS GENERAL ONLY NB: ALL DIMENSIONS STATED ARE APPROXIMATE ONLY AND SHOULD NOT BE TAKEN AS DEFINITE

Plans shown are only indicative of layout. Dimensions are approximate.

Anglesea, VIC 2/14-16 McRorie Street