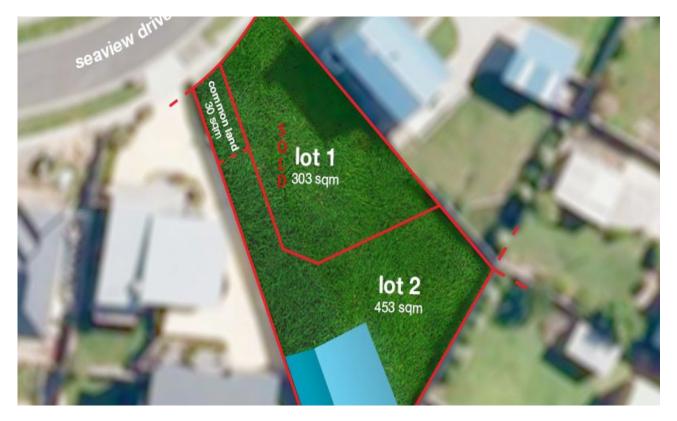

## Lot 2/5 Seaview Drive Apollo Bay, VIC

## Build your dream home near the beach

Want to live near the beach and build your dream home? This blocks is for you. Flanked by views of luscious green hills to the North and West and ocean views to the East and South, nature is in abundance. This premium block is in a quiet street, surrounded by beautiful homes and less than 400 metres to the beach. All underground services are supplied and await your offer. Lot 2 size 453 sqm (approx.) asking \$165K including lockable shed with power and water.