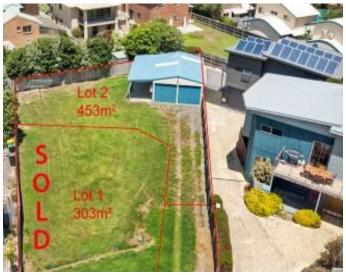

## Build your dream home near the beach

Want to live near the beach and build your dream home? This blocks is for you. Flanked by views of luscious green hills to the North and West and ocean views to the East and South, nature is in abundance. This premium block is in a quiet street, surrounded by beautiful homes and less than 400 metres to the beach. All underground services are supplied and await your offer. Lot 2 size 453 sqm (approx.) asking \$165K including lockable shed with power and water.

## SOLD Contact: Type:

Sold Date:

Land:

Gary Van Someren 0418550049 Land 09/12/2016 453m2

https://www.greatoceanproperties.com.au