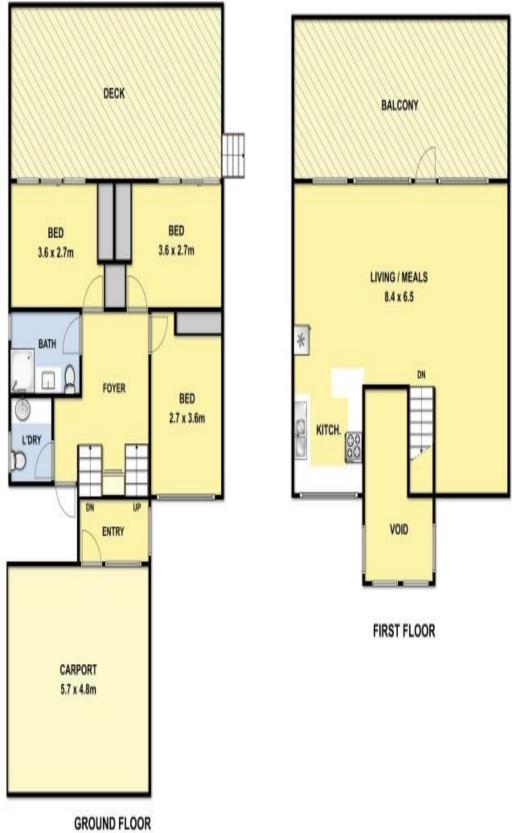

## **Stunning Ocean Views**

This captivating two storey beach house with stunning ocean views provides a relaxing location to enjoy everything an Anglesea lifestyle provides and encapsulates all that is special about living in a coastal environment. The upper level of this light filled beach house is a relaxed family hub comprising of an open plan living, dining and kitchen. Downstairs: three spacious bedrooms, a modern recently updated bathroom, second toilet and separate laundry. Both levels flow easily onto two large sunny decks capturing panoramic 180 degree views of the ocean, town and bush, perfect for entertaining or just relaxing with a good book. This classic beach house is set on a tiered, naturally landscaped 602sqm (app) allotment. Add to this, undercover parking to the front door, off street parking for three cars, outdoor hot and cold shower, water tank and secure storage for surfboards and all your beach equipment. This magnificent property is the perfect opportunity to invest in your coastal lifestyle. Positioned perfectly in a premier street this truly is one of Angleseas most liveable locations.

THIS FLOOR PLAN IS A SKETCH ALL DATA SHOWN IS GENERAL ONLY NEI ALL DIMENSIONS STATED ARE APPROXIMATE ONLY AND SHOULD NOT BE TAKEN AS DEFINITE

Plans shown are only indicative of layout. Dimensions are approximate.