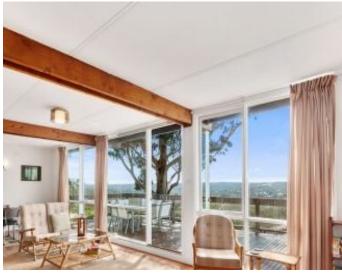

## **Stunning Ocean Views**

This captivating two storey beach house with stunning ocean views provides a relaxing location to enjoy everything an Anglesea lifestyle provides and encapsulates all that is special about living in a coastal environment. The upper level of this light filled beach house is a relaxed family hub comprising of an open plan living, dining and kitchen. Downstairs: three spacious bedrooms, a modern recently updated bathroom, second toilet and separate laundry. Both levels flow easily onto two large sunny decks capturing panoramic 180 degree views of the ocean, town and bush, perfect for entertaining or just relaxing with a good book. This classic beach house is set on a tiered, naturally landscaped 602sqm (app) allotment. Add to this, undercover parking to the front door, off street parking for three cars, outdoor hot and cold shower, water tank and secure storage for surfboards and all your beach equipment. This magnificent property is the perfect opportunity to invest in your coastal lifestyle. Positioned perfectly in a premier street this truly is one of Angleseas most liveable locations.