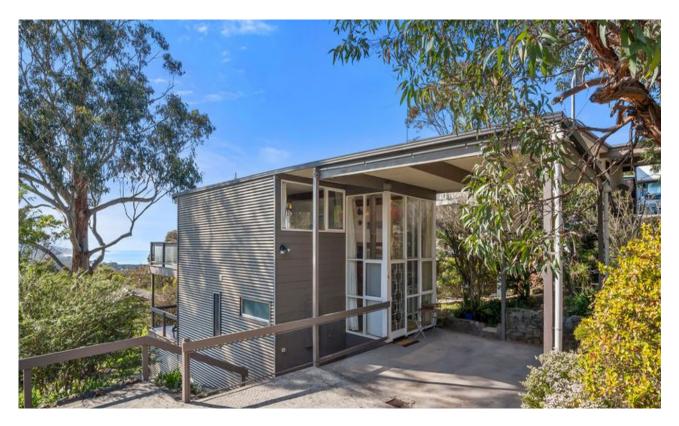

## **Stunning Ocean Views**

This captivating two storey beach house with stunning ocean views provides a relaxing location to enjoy everything an Anglesea lifestyle provides and encapsulates all that is special about living in a coastal environment. The upper level of this light filled beach house is a relaxed family hub comprising of an open plan living, dining and kitchen. Downstairs: three spacious bedrooms, a modern recently updated bathroom, second toilet and separate laundry. Both levels flow easily onto two large sunny decks capturing panoramic 180 degree views of the ocean, town and bush, perfect for entertaining or just relaxing with a good book. This classic beach house is set on a tiered, naturally landscaped 602sqm (app) allotment. Add to this, undercover parking to the front door, off street parking for three cars, outdoor hot and cold shower, water tank and secure storage for surfboards and all your beach equipment. This magnificent property is the perfect opportunity to invest in your coastal lifestyle. Positioned perfectly in a premier street this truly is one of Angleseas most liveable locations.