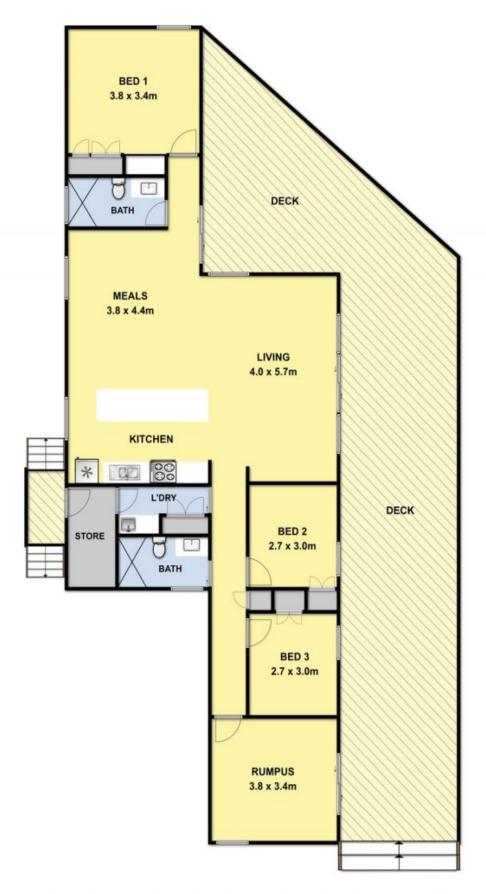

## **Contemporary Coastal Living**

Designed by renowned architects, Pleysier Perkins, this eco-friendly contemporary, Point Roadknight property is set on a generous 800sqm (app) low maintenance native allotment that's designed to embrace its stunning, treed Third Avenue position. Built with unquestionable quality, this striking coastal property comes with the finest of finishes and an expansive timber deck, sweeping the length of the property, providing impressive summer entertaining. STCA an additional second storey would offer stunning blue water views. Other features include an exceptional kitchen, spacious light filled open plan lounge/dining area, 4 bedrooms including large master with ensuite and a central bathroom allowing the option of 3 bedrooms with the 4th bedroom utilized as a second living zone. All within a short stroll to Point Roadknight's stunning beaches and convenient access to Anglesea's main shopping and cafe precinct. This makes the perfect location for your permanent or holiday Anglesea lifestyle.

 Sold Date:
 28/09/2016

 Land:
 800m2

https://www.greatoceanproperties.com.au

THIS FLOOR PLAN IS A SKETCHALL DATA SHOWN IS GENERAL ONLY NO: ALL DIMENSIONS STATED ARE APPROXIMATE ONLY AND SHOULD NOT BE TAKEN AS DEFINITE Plans shown are only indicative of layout. Dimensions are approximate.