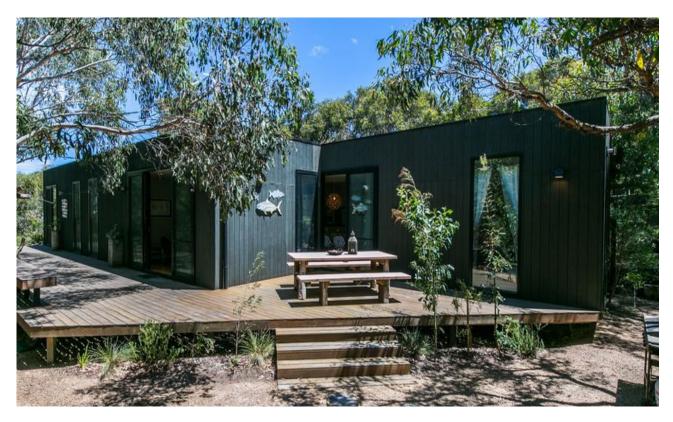

## **Contemporary Coastal Living**

Designed by renowned architects, Pleysier Perkins, this eco-friendly contemporary, Point Roadknight property is set on a generous 800sqm (app) low maintenance native allotment that's designed to embrace its stunning, treed Third Avenue position. Built with unquestionable quality, this striking coastal property comes with the finest of finishes and an expansive timber deck, sweeping the length of the property, providing impressive summer entertaining. STCA an additional second storey would offer stunning blue water views. Other features include an exceptional kitchen, spacious light filled open plan lounge/dining area, 4 bedrooms including large master with ensuite and a central bathroom allowing the option of 3 bedrooms with the 4th bedroom utilized as a second living zone. All within a short stroll to Point Roadknight's stunning beaches and convenient access to Anglesea's main shopping and cafe precinct. This makes the perfect location for your permanent or holiday Anglesea lifestyle.