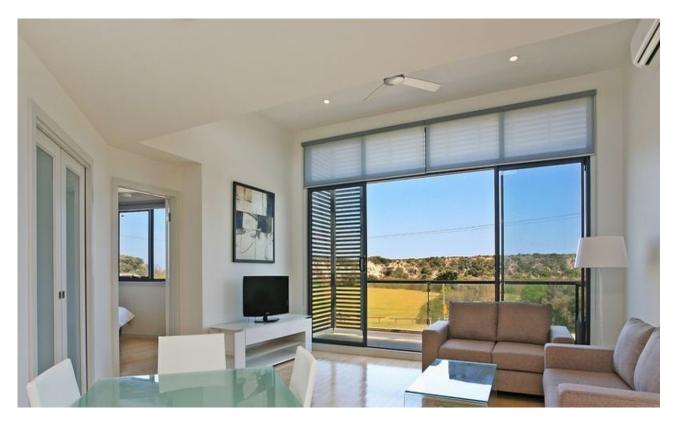

## Beautiful outlook and close to everything

There are many reasons to consider this great and convenient location, being easy walking distance to the Inlet beach, cafes and shops, being positioned directly opposite large open park that includes a skate park and playground as well as a lighthouse and river view.

This is the largest apartment in the development and is being sold fully furnished. The open plan unit features a large living area opening onto a sundeck, 2 bedrooms, modern kitchen design, under cover parking and access to a central common courtyard with BBQ facilities. A great lock up and leave coastal opportunity.