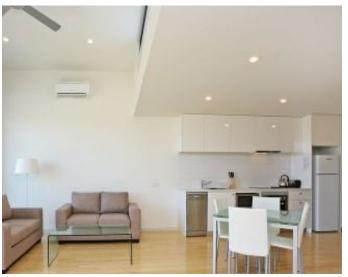

This is the largest apartment in the development and is being sold fully furnished. The open plan unit features a large living area opening onto a sundeck, 2 bedrooms, modern kitchen design, under cover parking and access to a central common courtyard with BBQ facilities. A great lock up and leave coastal opportunity.