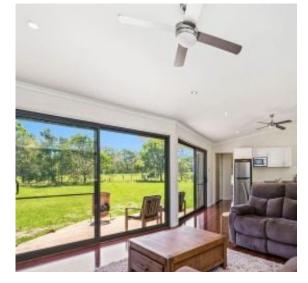

## Further Price Reduced \$415K to \$350K

Koala Cottage is the ultimate get-away, set on approx. 2 acres of open paddock and surrounded by rural land and secluded natural bush, only minutes from the Aire River estuary. Thoughtful design and quality build make this house an ideal weekender. The cottage sits on an estate of gnarled stringy barks, magical native grasstrees and open grasslands. Offered fully furnished, this gorgeous open plan cottage is a unique property, a place of tranquillity. The sound of the ocean, the magnificent local wildlife and exotic birds will enchant.

Complete with two large separate bedrooms, wood fire, two bathrooms, modern kitchen, front and rear decks with stunning views, double glazing and satellite TV. Koala cottage is fully self-sustained with a brand new solar system including 2KW Solar Panels and a large 16KW battery bank. The cottage has also been fitted with energy efficient lighting and cooling. With a total added value of \$25K, the work has been done for you.