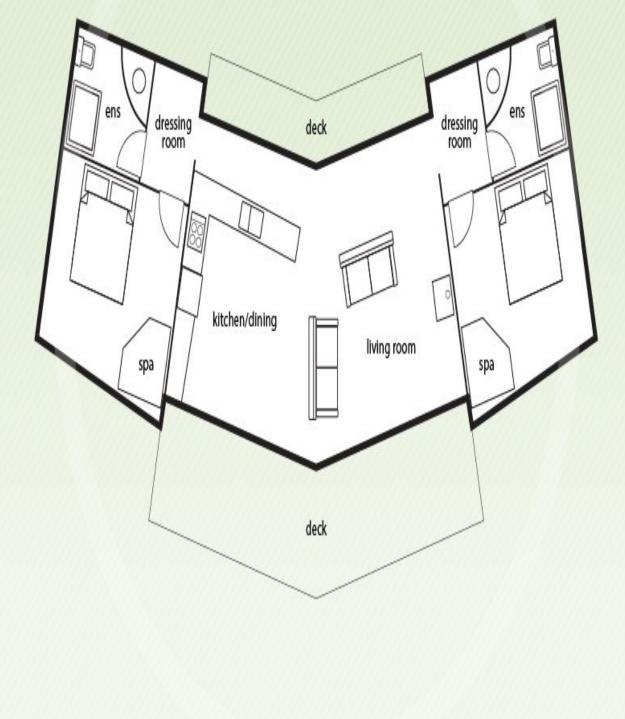

Complete with two large separate bedrooms, wood fire, two bathrooms, modern kitchen, front and rear decks with stunning views, double glazing and satellite TV. Koala cottage is fully self-sustained with a brand new solar system including 2KW Solar Panels and a large 16KW battery bank. The cottage has also been fitted with energy efficient lighting and cooling. With a total added value of \$25K, the work has been done for you.

## greatocean properties

Plans shown are only indicative of layout. Dimensions are approximate.

Cape Otway, VIC 7/615 Hordern Vale Road