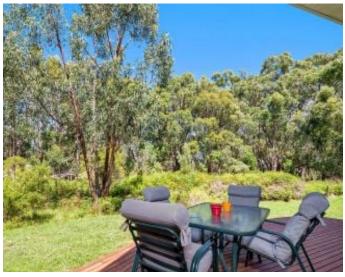

## Further Price Reduced \$415K to \$350K

Koala Cottage is the ultimate get-away, set on approx. 2 acres of open paddock and surrounded by rural land and secluded natural bush, only minutes from the Aire River estuary. Thoughtful design and quality build make this house an ideal weekender. The cottage sits on an estate of gnarled stringy barks, magical native grasstrees and open grasslands. Offered fully furnished, this gorgeous open plan cottage is a unique property, a place of tranquillity. The sound of the ocean, the magnificent local wildlife and exotic birds will enchant.

Complete with two large separate bedrooms, wood fire, two bathrooms, modern kitchen, front and rear decks with stunning views, double glazing and satellite TV. Koala cottage is fully self-sustained with a brand new solar system including 2KW Solar Panels and a large 16KW battery bank. The cottage has also been fitted with energy efficient lighting and cooling. With a total added value of \$25K, the work has been done for you.