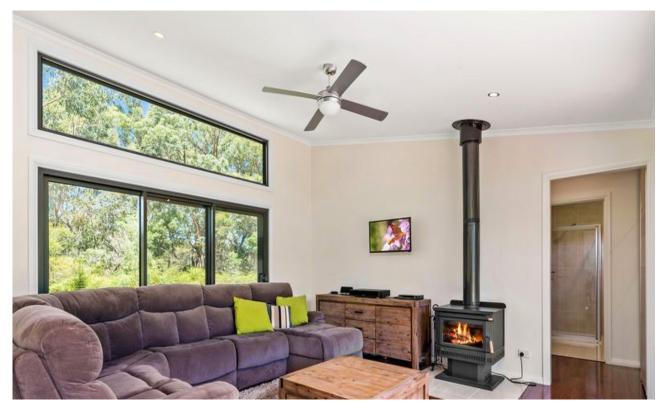

## Further Price Reduced \$415K to \$350K

Koala Cottage is the ultimate get-away, set on approx. 2 acres of open paddock and surrounded by rural land and secluded natural bush, only minutes from the Aire River estuary. Thoughtful design and quality build make this house an ideal weekender. The cottage sits on an estate of gnarled stringy barks, magical native grasstrees and open grasslands. Offered fully furnished, this gorgeous open plan cottage is a unique property, a place of tranquillity. The sound of the ocean, the magnificent local wildlife and exotic birds will enchant.

Complete with two large separate bedrooms, wood fire, two bathrooms, modern kitchen, front and rear decks with stunning views, double glazing and satellite TV. Koala cottage is fully self-sustained with a brand new solar system including 2KW Solar Panels and a large 16KW battery bank. The cottage has also been fitted with energy efficient lighting and cooling. With a total added value of \$25K, the work has been done for you.