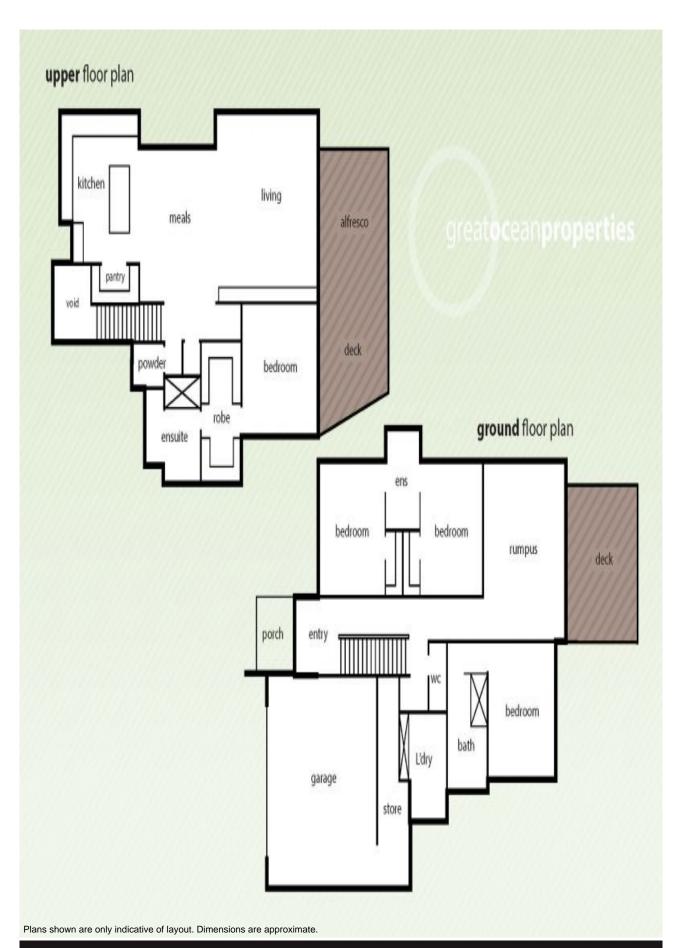

## Panoramic Views

Proudly positioned and meticulously designed with every detail carefully considered, this opulent residence is an immaculate showpiece offering the very best in contemporary luxury. Enhanced by its remarkable position only moments from the water with spectacular ocean views from almost every angle. Voluminous gallery like spaces with carefully curated designer finishes assist to create a lavish entertainers delight and family haven. Elevated behind a private fence, with spotted gum flooring and soaring ceilings the upper level comprises a custom kitchen featuring an impressive island bench, walk in pantry and quality appliances, open plan living and dining zones flow seamlessly onto the alfresco balcony and panoramic seascape. Master suite with a deluxe ensuite and a large fitted walk in robe. Downstairs comprises a main bathroom which links a further two large bedrooms with robes, 4th bedroom also with robes, second living area leading out to rear timber decking and yard. Further enhancements include state of the art gas heating, reverse cycle split system cooling, powder room, lots