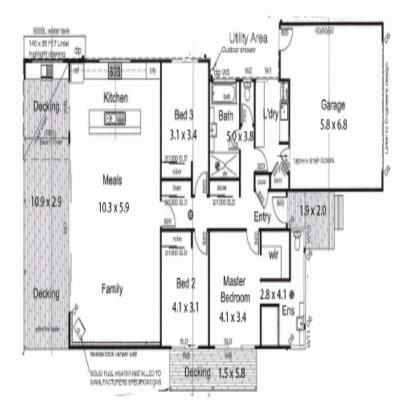

## **Chic Coastal Living**

This stunning custom built home, designed by Trenergy Pty Ltd and constructed by renowned local builder Grant Gibb is simply quality personified. A stylish and contemporary 7.2 star energy efficient home boasting clean lines, quality finishes and a designer feel throughout. The gourmet kitchen is an entertainers delight, integrated to the fabulous living area featuring reclaimed brickwork from a warehouse located on the now Melbourne Crown Casino site. Polished concrete floors throughout lead to the expansive outdoor entertaining area; doubling as a second living zone. With the lovely northern orientation and parkland to the rear the entertaining area is ideal for year round entertainment with family and friends or soaking up the sun with a good book. All while enjoying the quiet peaceful setting on a low maintenance 450sqm (approx) allotment. Additional attributes include stunning and spacious bathrooms, double garage, outdoor shower, water tanks, abundance of storage, inbuilt speakers to living room, outdoor entertaining area and garage, a slow combustion fire place; creating a

disclaimer : areas are approximate

Plans shown are only indicative of layout. Dimensions are approximate.

**Torquay, VIC** 3 Farrelly Place