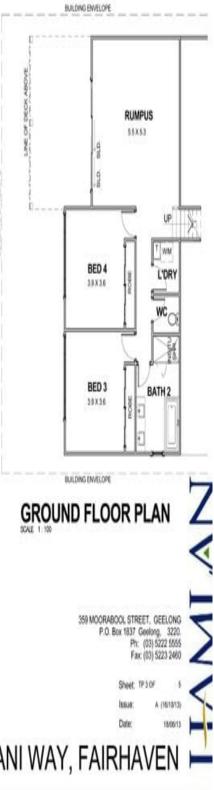

## **UPPER FLOOR & MID FLOOR**

| SCALE 1 100       | Area                | Squares |
|-------------------|---------------------|---------|
| Ground Floor Area | 89.0 m <sup>4</sup> | 9.6     |
| Upper Floor Area  | 89.0 m <sup>4</sup> | 9.6     |
| Md Floor Area     | 45.1 m*             | 5.0     |
| Carport Area      | 35.3 ml             | 3.8     |
| Deck Area         | 21.4 m <sup>4</sup> | 2.3     |
| Porch Area        | 9.2 m <sup>2</sup>  | 1.0     |

## PROPOSED DWELLING AT LOT 8 NARANI WAY, FAIRHAVEN

Plans shown are only indicative of layout. Dimensions are approximate.

Fairhaven, VIC 18 Narani Way