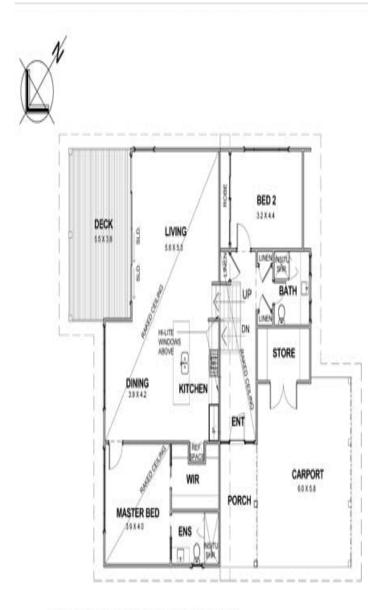

## **UPPER FLOOR & MID FLOOR**

| SCALE 1 100       | Area                | Squares |
|-------------------|---------------------|---------|
| Ground Floor Area | 89.0 m <sup>4</sup> | 9.6     |
| Upper Floor Area  | 89.0 m <sup>4</sup> | 9.6     |
| Md Floor Area     | 45.1 m*             | 5.0     |
| Carport Area      | 35.3 ml             | 3.8     |
| Deck Area         | 21.4 m <sup>4</sup> | 2.3     |
| Porch Area        | 9.2 m <sup>2</sup>  | 1.0     |

## PROPOSED DWELLING AT LOT 8 NARANI WAY, FAIRHAVEN

Plans shown are only indicative of layout. Dimensions are approximate.

Fairhaven, VIC 18 Narani Way