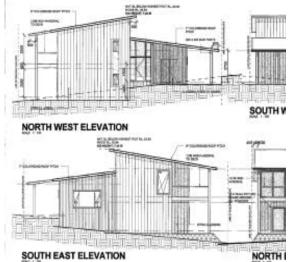

SOUTH EAST ELEVATION

## PROPOSED DWELLING AT LOT 8 NARANI WAY, FAIRHAVEN

Plans shown are only indicative of layout. Dimensions are approximate.

Fairhaven, VIC 18 Narani Way