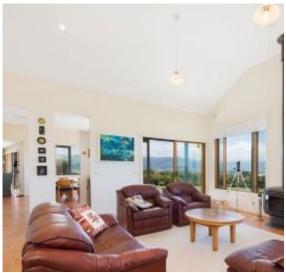

Spread over one level the floor plan flows cleverly providing two large living areas; the more formal lounge with woodfire whilst the nearby family room is adjoined to the kitchen and dining area with nearby powder room. Both areas feed out to a large external deck overlooking the garden and