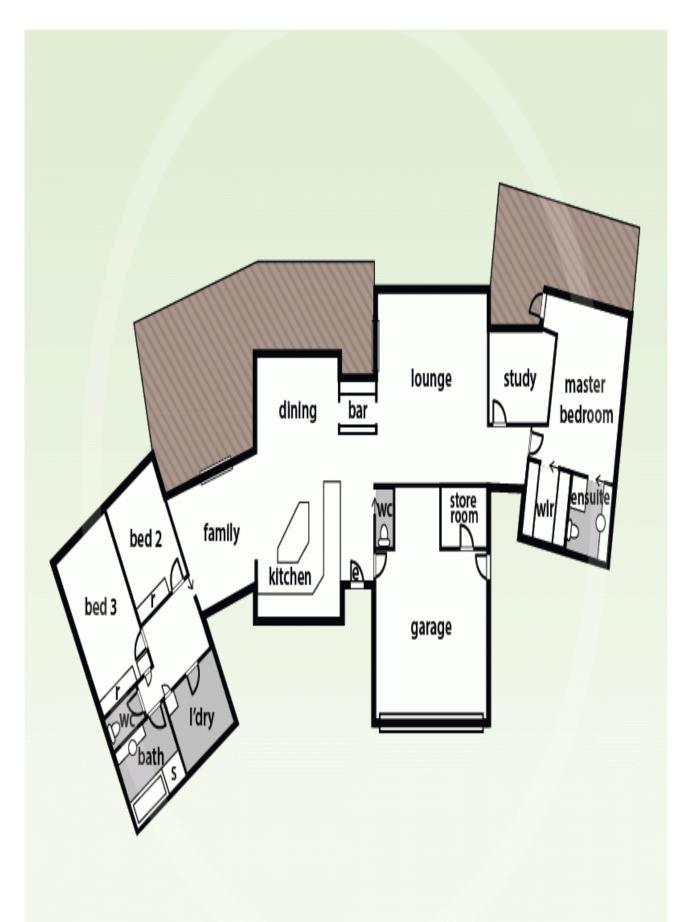

Spread over one level the floor plan flows cleverly providing two large living areas; the more formal lounge with woodfire whilst the nearby family room is adjoined to the kitchen and dining area with nearby powder room. Both areas feed out to a large external deck overlooking the garden and

superb views beyond. The well-appointed kitchen with granite benchtops looks out to an alternative outdoor entertaining area and rear courtyard.

The master bedroom with Ensuite and private deck are positioned

## SOLD

Contact: Gary Van Someren

0418550049

Type: House
Sold Date: 09/12/2016
Land: 2.5Acres

https://www.greatoceanproperties.com.au

Plans shown are only indicative of layout. Dimensions are approximate.