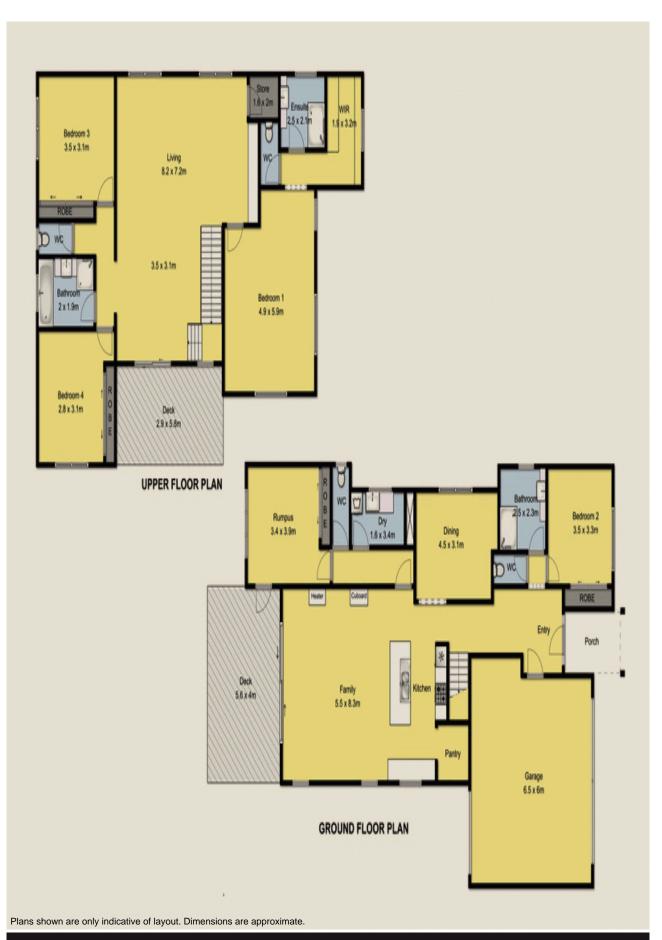

## Wonderfully constructed large family home

Wonderfully constructed large 5-bedroom family home, designed with clever attention to liveability. This stunning home oozes quality and is generous in its proportions. On entering the property at street level, you can sense it has been designed with care and love. A large kitchen with butlers pantry, dining, living area spills out onto a generous alfresco deck on the lower level, a fourth bedroom with ensuite and study/rumpus room, theatre room all adjacent to this space.

A wide staircase takes you to the second level boasting a large lounge with, two generous bedrooms sharing a bathroom and a parents bedroom/retreat with ensuite and large walk in robe.

Other features include: a generous double garage, wood fire, double glazing, Solar power panels and solar hot water, separate shed at rear, large back yard, beautiful polished timber floors throughout and a sun filed deck on the upper level.