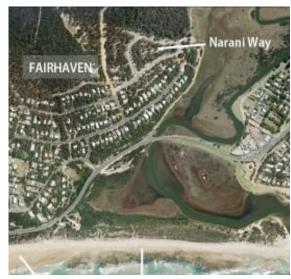

## Land in Narani Way Fairhaven, VIC

## Only two allotments left!

After a strong recent run there are only two allotments in final release of the Narani Way allotments.

Lot 26 - \$460,000 - 1118 sqm Lot 27 - \$485,000 - 1053 sqm

The amenity of Narani Way is very welcoming with its established native eucalypts and sheltered east sloping access making the most of the morning sun. Mains services are all underground.

Access to the beautiful beaches of both Fairhaven and Aireys Inlet are a short distance away. With newly constructed pathways connecting Fairhaven and Aireys Inlet, a flat stroll across the river to shops and cafes from the bottom of Narani Way is an accessible reality.