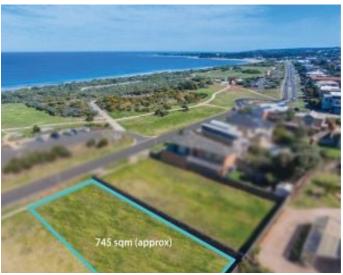

This easily accessible site of approximately 745sqm (18 meter frontage) with a northerly orientation to the rear is an outstanding opportunity for you to construct your luxury coastal home or prestigious townhouse development (S.T.S.A); potential to achieve a panoramic aspect from Point Danger to The Heads.

 Sold Date:
 20/07/2016

 Land:
 745m2

https://www.greatoceanproperties.com.au